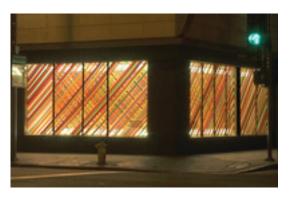

## ART Downtown Art Walk

Bert Green Fine Art 5/Main Streets, Downtown LA

Flavorpill Los Angeles, February 14, 2008

The highlights of this month's Downtown Art Walk include Megan Geckler's arresting window installation for Bert Green Fine Art, a translucent, geometric color-riot made of tape and patience; Intervention, a three-man exhibition of progressive abstractions and deceptively sweet drawings at Pharmaka; and the grand reopening of Art Murmur Gallery a few doors down from its old digs, with a reinstallation of Yun Bai's floral-themed, porno-based collages. This month's free neighborhood Art Walk DASH shuttle even features commentary from entertaining local historians Mike the PoeT, Matt Goulet, and Esotouric's Richard Schave